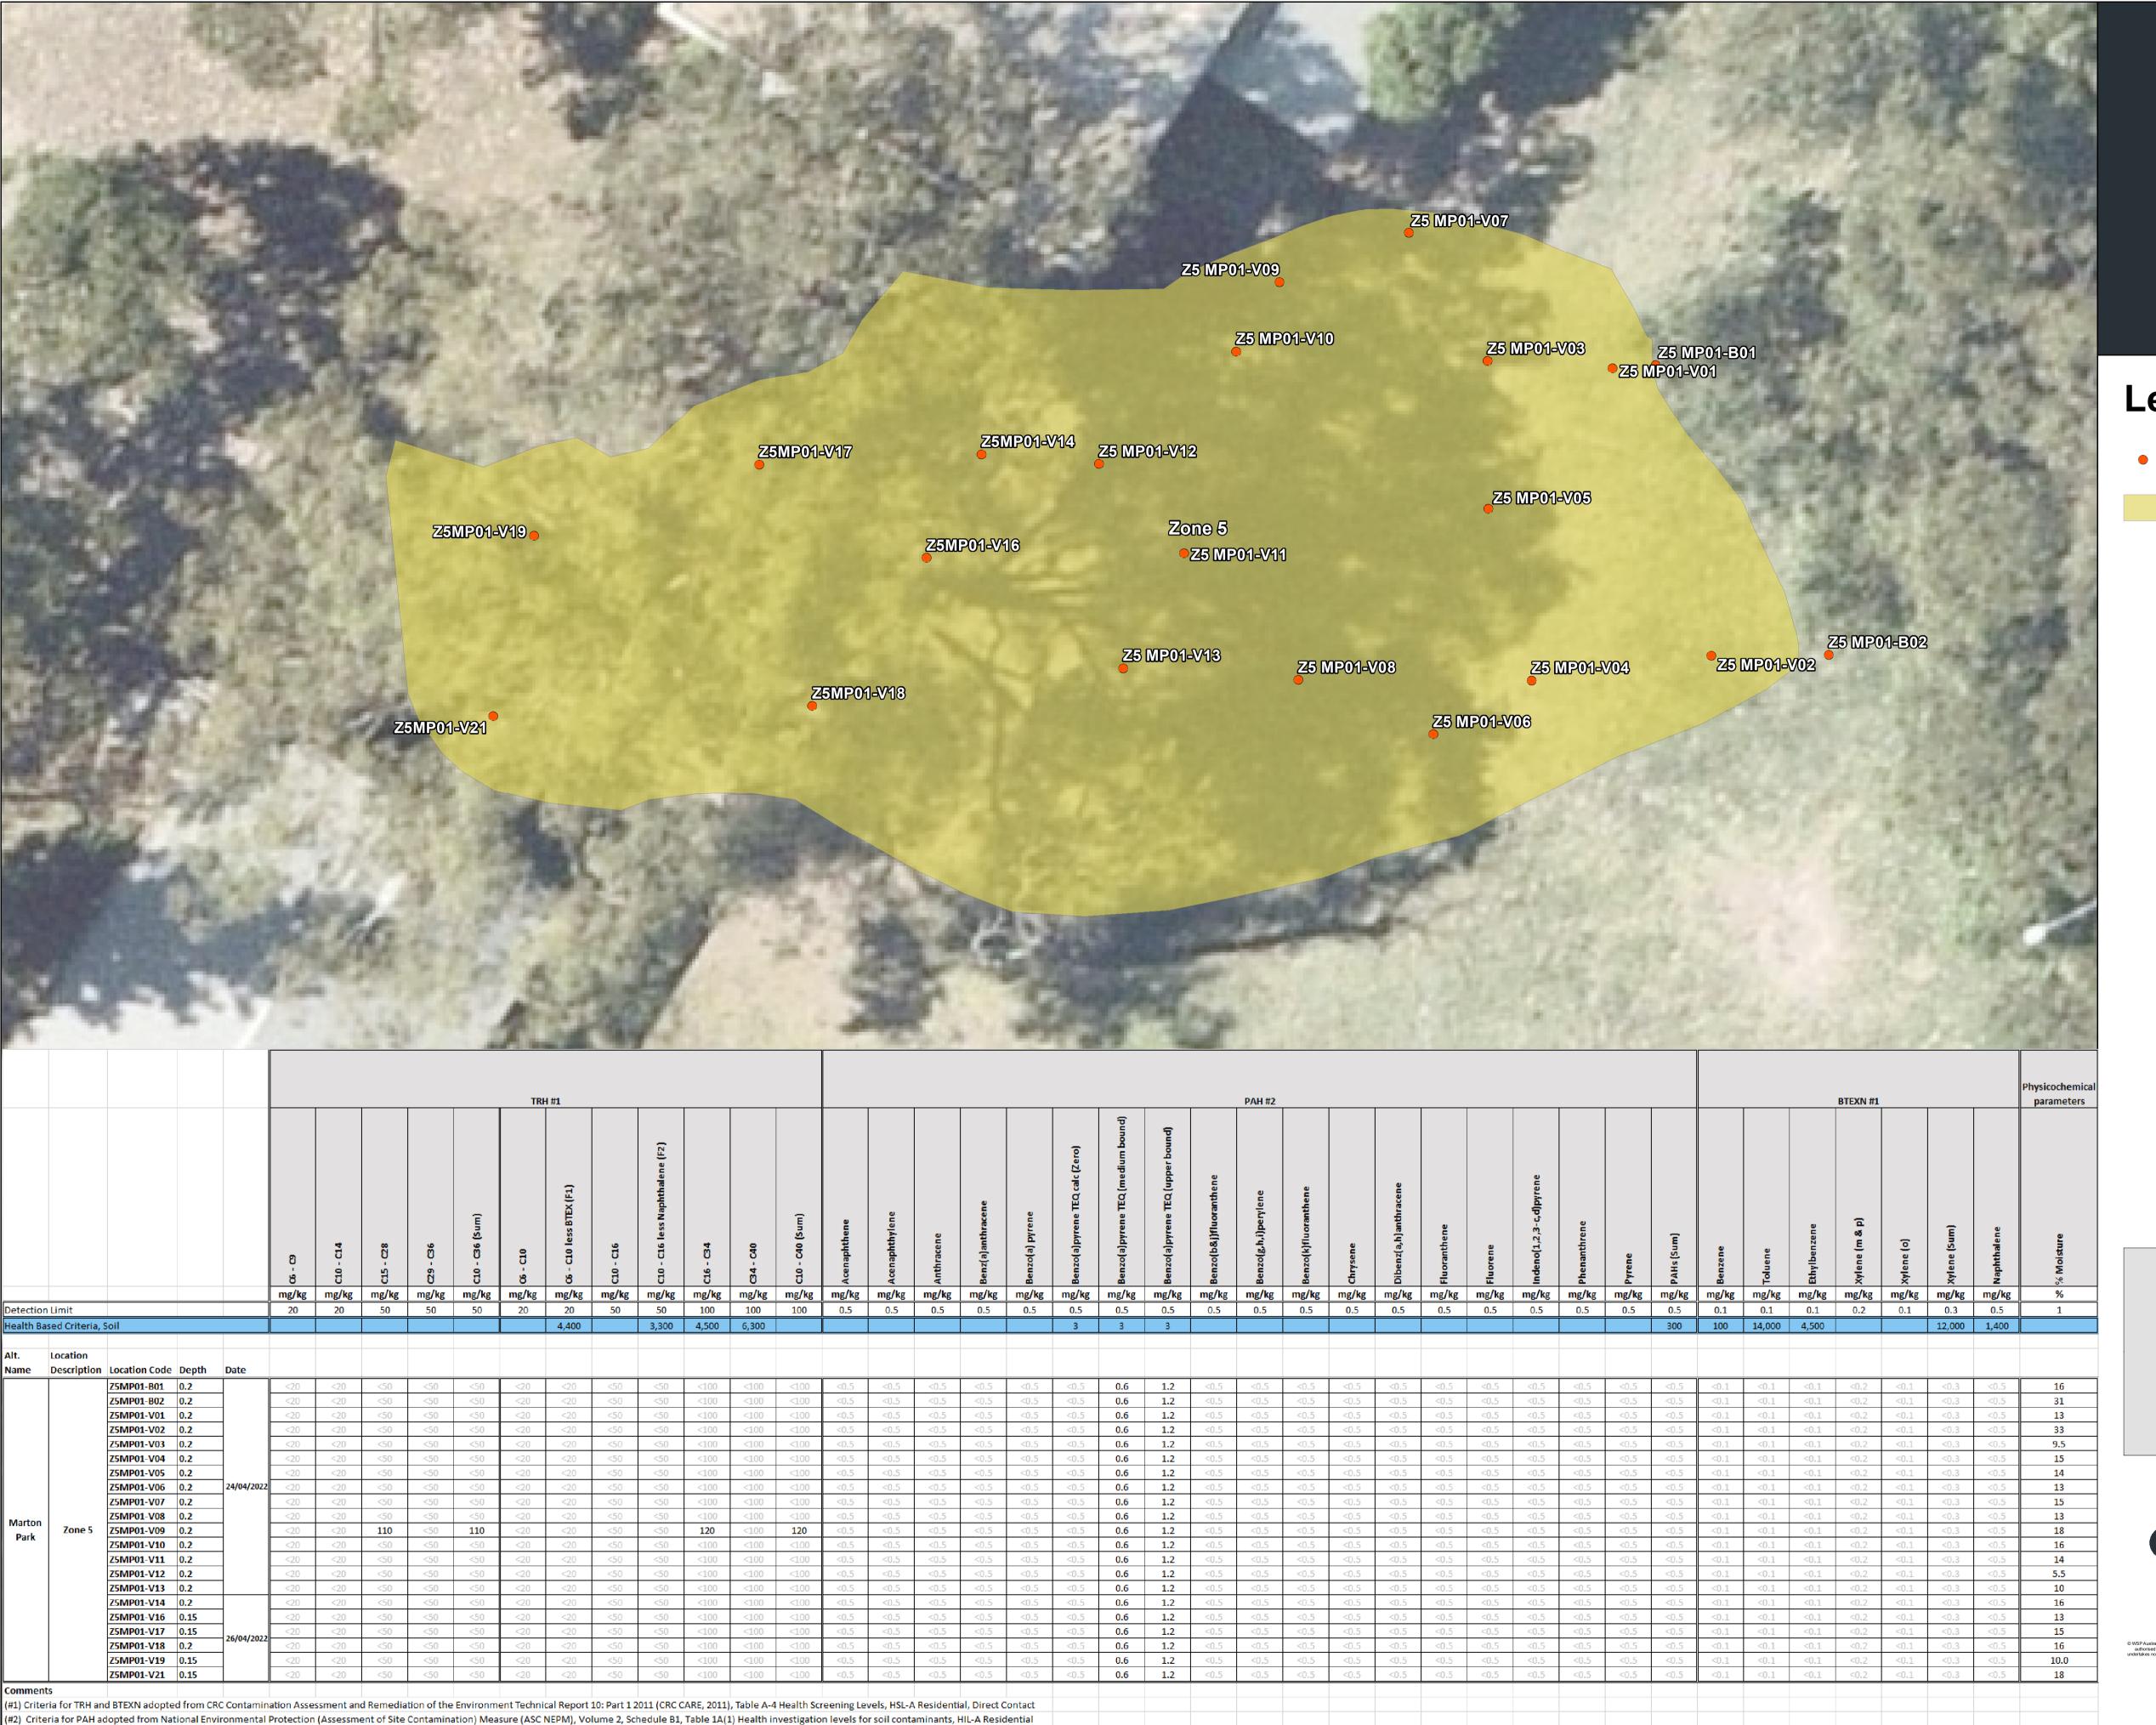

Ampol Kurnell Terminal – Flooding Incident

**Figure 1.5**Remediation Zone5 Validation sampling

**Emergency Response** 

## Legend

- Remediation Zone Samples
- Remediation Zone 5

Coordinate system: GDA2020 MGA Zone

Scale ratio correct when printed at A1

1:75 Date: 9/05/2022

Date of imagery: 22/03/2022

Data sources: - DNRME, TMR, Translink, Geoscience Australia