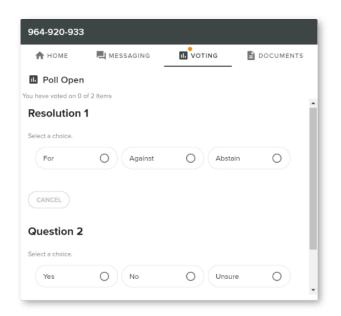

## **VOTING**

The Chair will open voting on all resolutions at the start of the meeting. Once voting has opened, the voting tab will appear on the navigation bar.

Selecting this tab will open a list of all resolutions and their voting options.

Desktop / Laptop users can watch the webcast full screen, by selecting the full screen icon.

To reduce the webcast to its original size, select the X at the top of the broadcast window.

To vote, simply select your voting direction from the options displayed on screen. Your selection will change colour and a confirmation message will appear.

To change your vote, simply select another option. If you wish to cancel your vote, please press cancel.

There is no need to press a submit or send button. Your vote is automatically counted.

Voting can be performed at any time during the meeting until the Chair closes the poll.