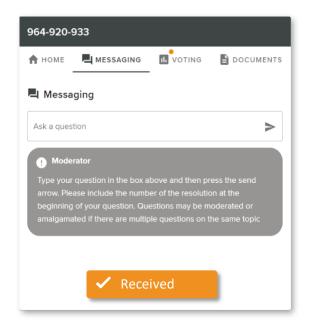

### Asking questions via text message

If you would like to ask a question. Select the messaging tab.

Select the "Ask a Question" box and type in your question.

Once you are happy with your question, select the send icon.

Questions sent via the Lumi platform may be moderated before being sent to the Chair. This is to avoid repetition and remove any inappropriate language.

Questions can be submitted at any time from the start of the meeting, up until the Chair closes the Q&A session.