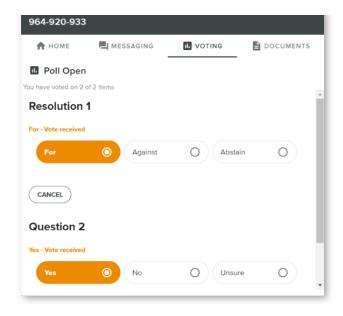

## **VOTING**

The Chair will open voting on all resolutions at the start of the meeting. Once voting has opened, the voting tab will appear on the navigation bar.

Selecting this tab will open a list of all resolutions and their voting options.

Desktop / Laptop users can watch the webcast full screen, by selecting the full screen icon.

To reduce the webcast to its original size, select the X at the top of the broadcast window.

To vote, simply select your voting direction from the options displayed on screen. Your selection will change colour and a confirmation message will appear.

To change your vote, simply select another option. If you wish to cancel your vote, please press cancel.

There is no need to press a submit or send button. Your vote is automatically counted.

Voting can be performed at any time during the meeting until the Chair closes the poll.