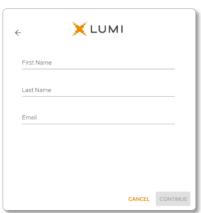

#### Guests

Please enter your name and email address to be admitted into the meeting.

Please note, guests will not be able to ask questions or vote at the meeting.