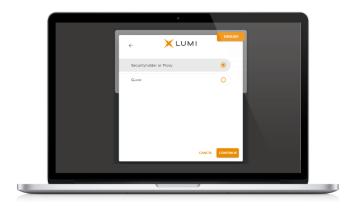

## **ACCESS**

The 1st page of the platform will ask in what capacity you are joining the meeting.

Shareholders or appointed proxies should select

"Shareholder or Proxyholder"

Guests should select "Guest"