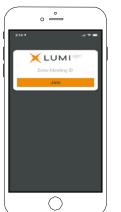

## **Getting Started**

There are several ways to participate in the meeting. On a computer, laptop, smartphone, tablet or other smart device, please go to https://web.lumiagm.com if you want to join the meeting directly or visit our AGM Website https://boardroomlimited.com.au/agm/Ampol which includes a link to join the meeting as well as copies of the meeting materials. To join the meeting you will need the following information:

**Tojoin the meeting,** you will be required to enter the above unique 9-digit meeting ID above and select **'Join'**. To proceed to registration, you will be asked to read and accept the terms and conditions.