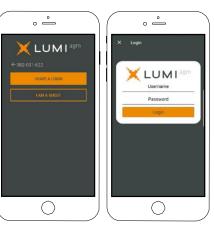

If you are a Shareholder, select 'I have a login' and enter your Username VAC (Voting Access Code) and Password (postcode or country code). If you are a Proxy holder you will need to enter the unique Username and Password provided by Boardroom and select 'Login'.

If you are not a Shareholder, select 'I am a guest'. You will be asked to enter your name and email details, then select 'Enter'. Please note, guests are not able to ask questions at the meeting.