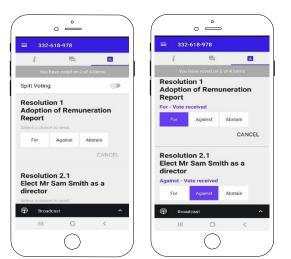

### To Vote

#### If you would like to cast a vote:

- 1. When the Chair declares the polls open, the resolutions and voting choices will appear.
- 2. Press the option corresponding with the way in which you wish to vote.
- 3. Once the option has been selected, the vote will appear in blue.
- 4. If you change your mind and wish to change your vote, you can simply press the new vote or cancel your vote at any time before the Chair closes the polls.
- 5. Upon conclusion of the meeting the home screen will be updated to state that the meeting is now closed.