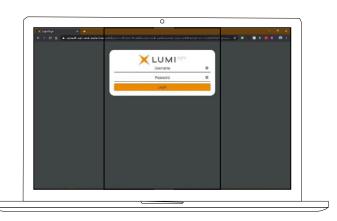

If you are a Shareholder, select 'I have a login' and enter your Username VAC (Voting Access Code) and Password (postcode or country code). If you are a Proxy holder you will need to enter the unique Username and Password provided by Boardroom and select 'Login'.