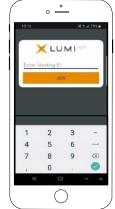

**Tojoin the meeting,** you will be required to enter the above unique 9-digit meeting ID above and select **'Join'**. To proceed to registration, you will be asked to read and accept the terms and conditions.